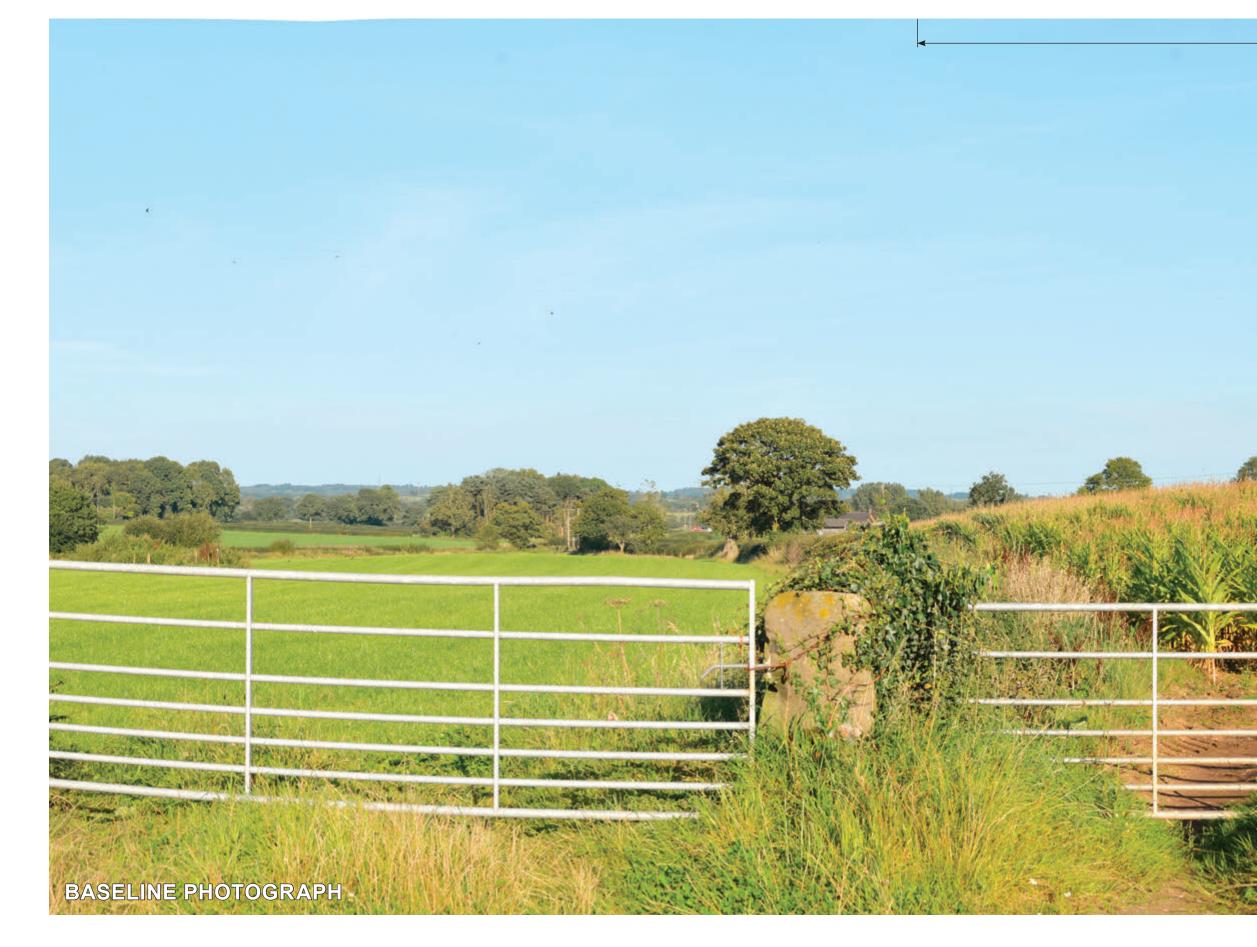

# Nikon D610 50mm Fixed Focal Length 1.5m 03/09/2023 18:54

Leaford Solar Farm • Renewable Energy Systems Ltd. Landscape and Visual Impact Assessment

Viewpoint 5: Fulford Lane, Stallington VISUALISATION 5a: BASELINE IMAGERY