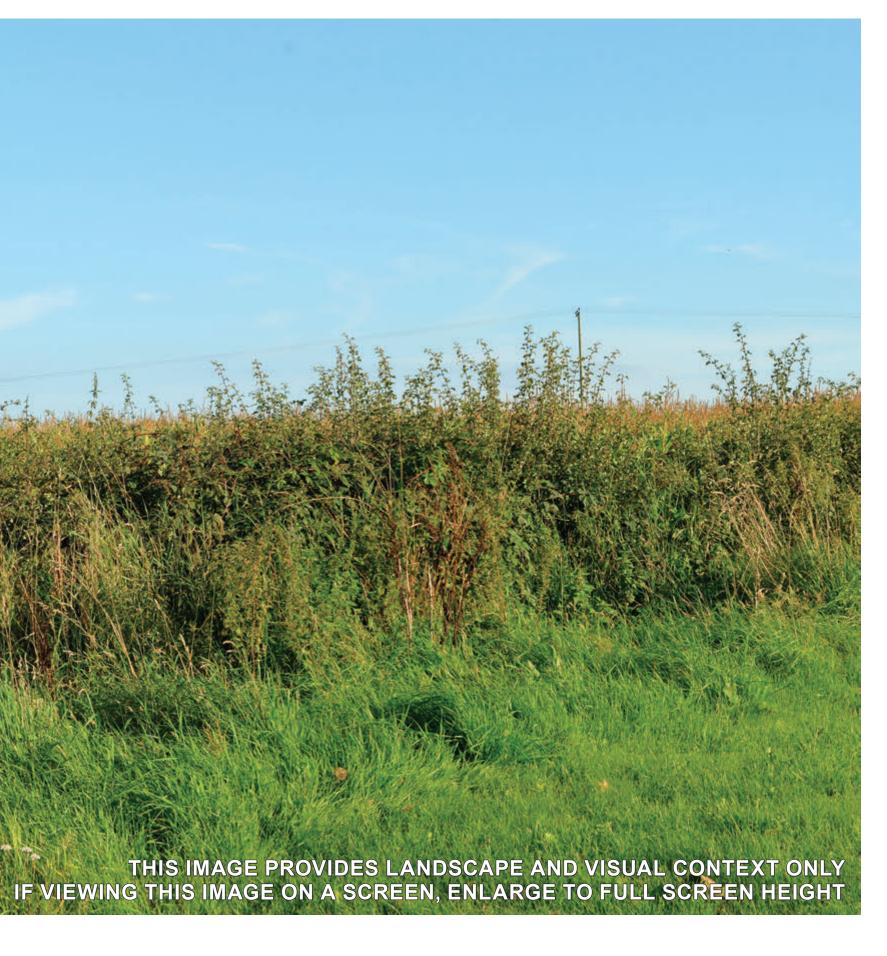

# Photowire Key:

osed Developmer

THIS IMAGE PROVIDES LANDSCAPE AND VISUAL CONTEXT ONLY IF VIEWING THIS IMAGE ON A SCREEN, ENLARGE TO FULL SCREEN HEIGHT

Leaford Solar Farm • Renewable Energy Systems Ltd. Landscape and Visual Impact Assessment

Viewpoint 5: Fulford Lane, Stallington VISUALISATION 5b: PHOTOWIRE (Type 3 / AVR Level 0)