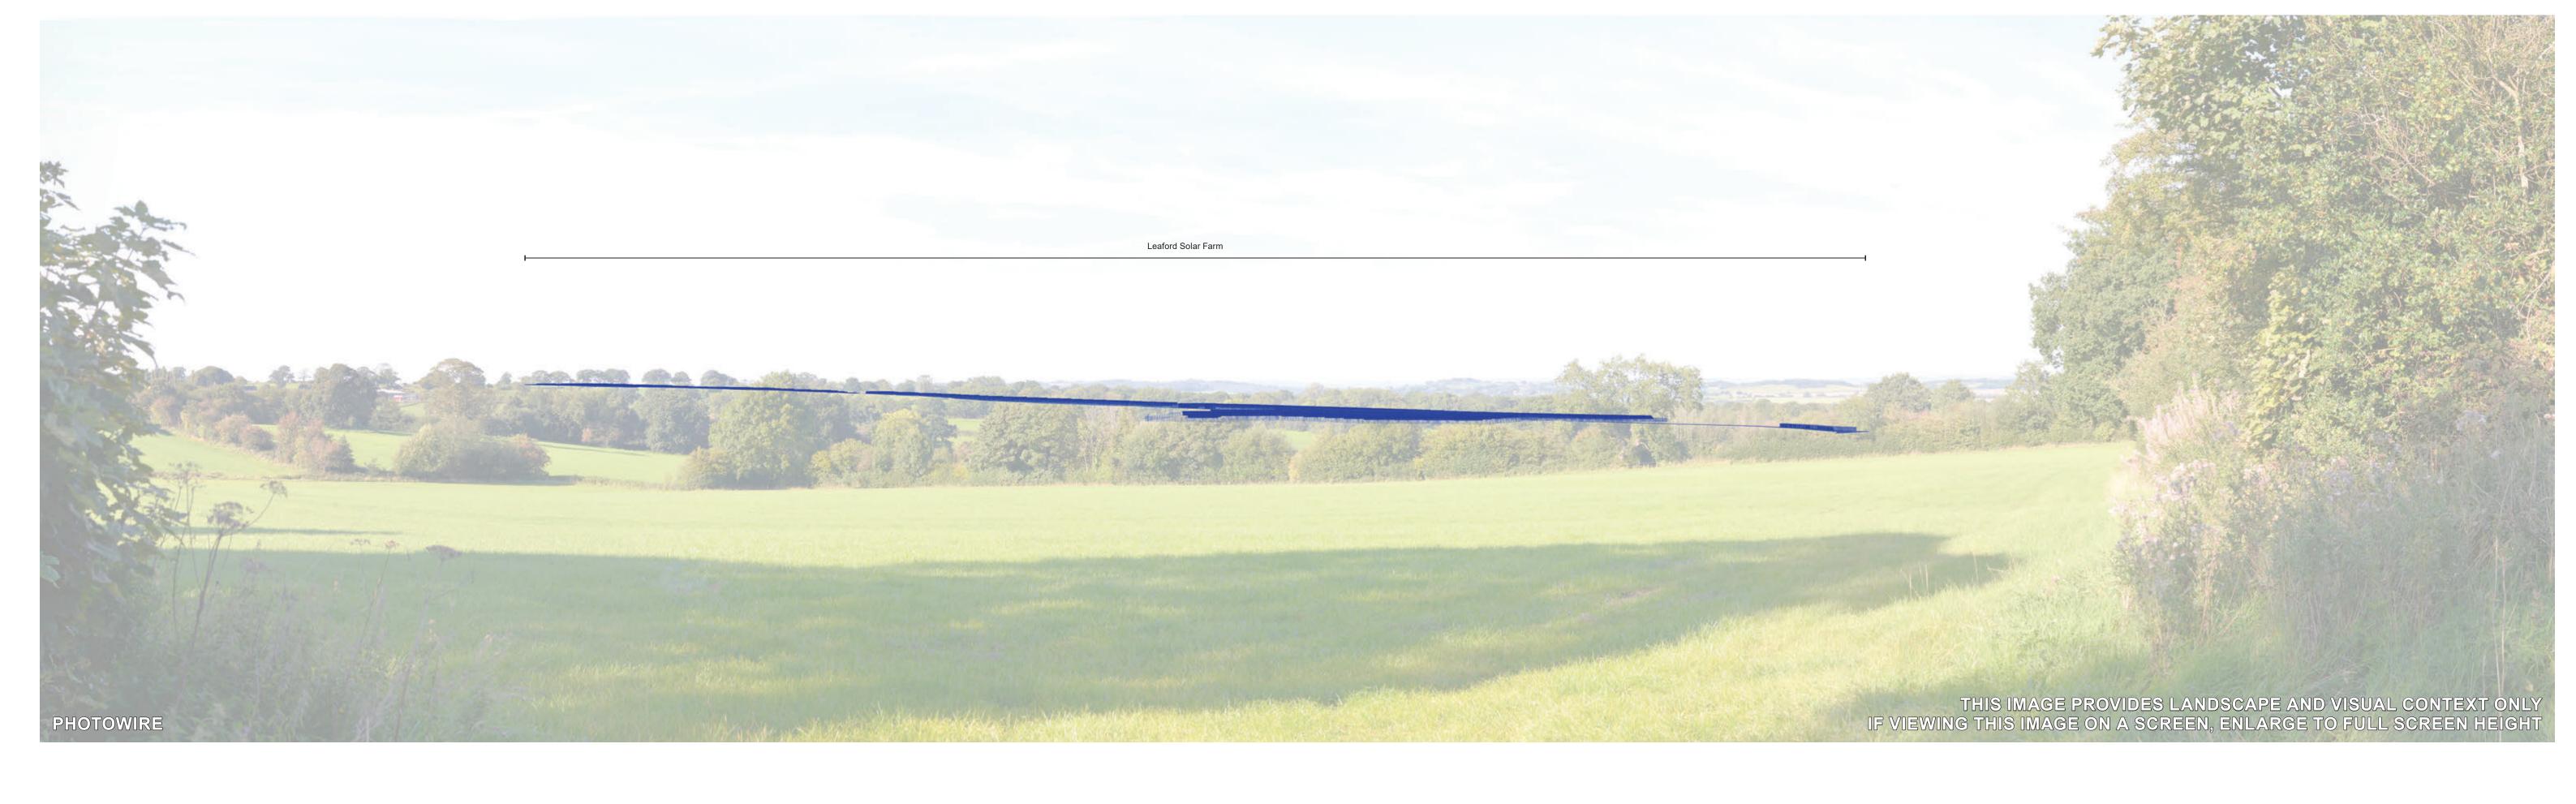

Viewpoint 6: Long Lane near Fulford VISUALISATION 6b: PHOTOWIRE (Type 3 / AVR Level 0)

E395729 N337548 206.36m AOD

Photography Information: Nikon D610 50mm Fixed Focal Length Camera: Lens: Camera Height: 1.5m 03/09/2023 16:45 Photography Date: Photography Time:

Leaford Solar Farm • Renewable Energy Systems Ltd. Landscape and Visual Impact Assessment