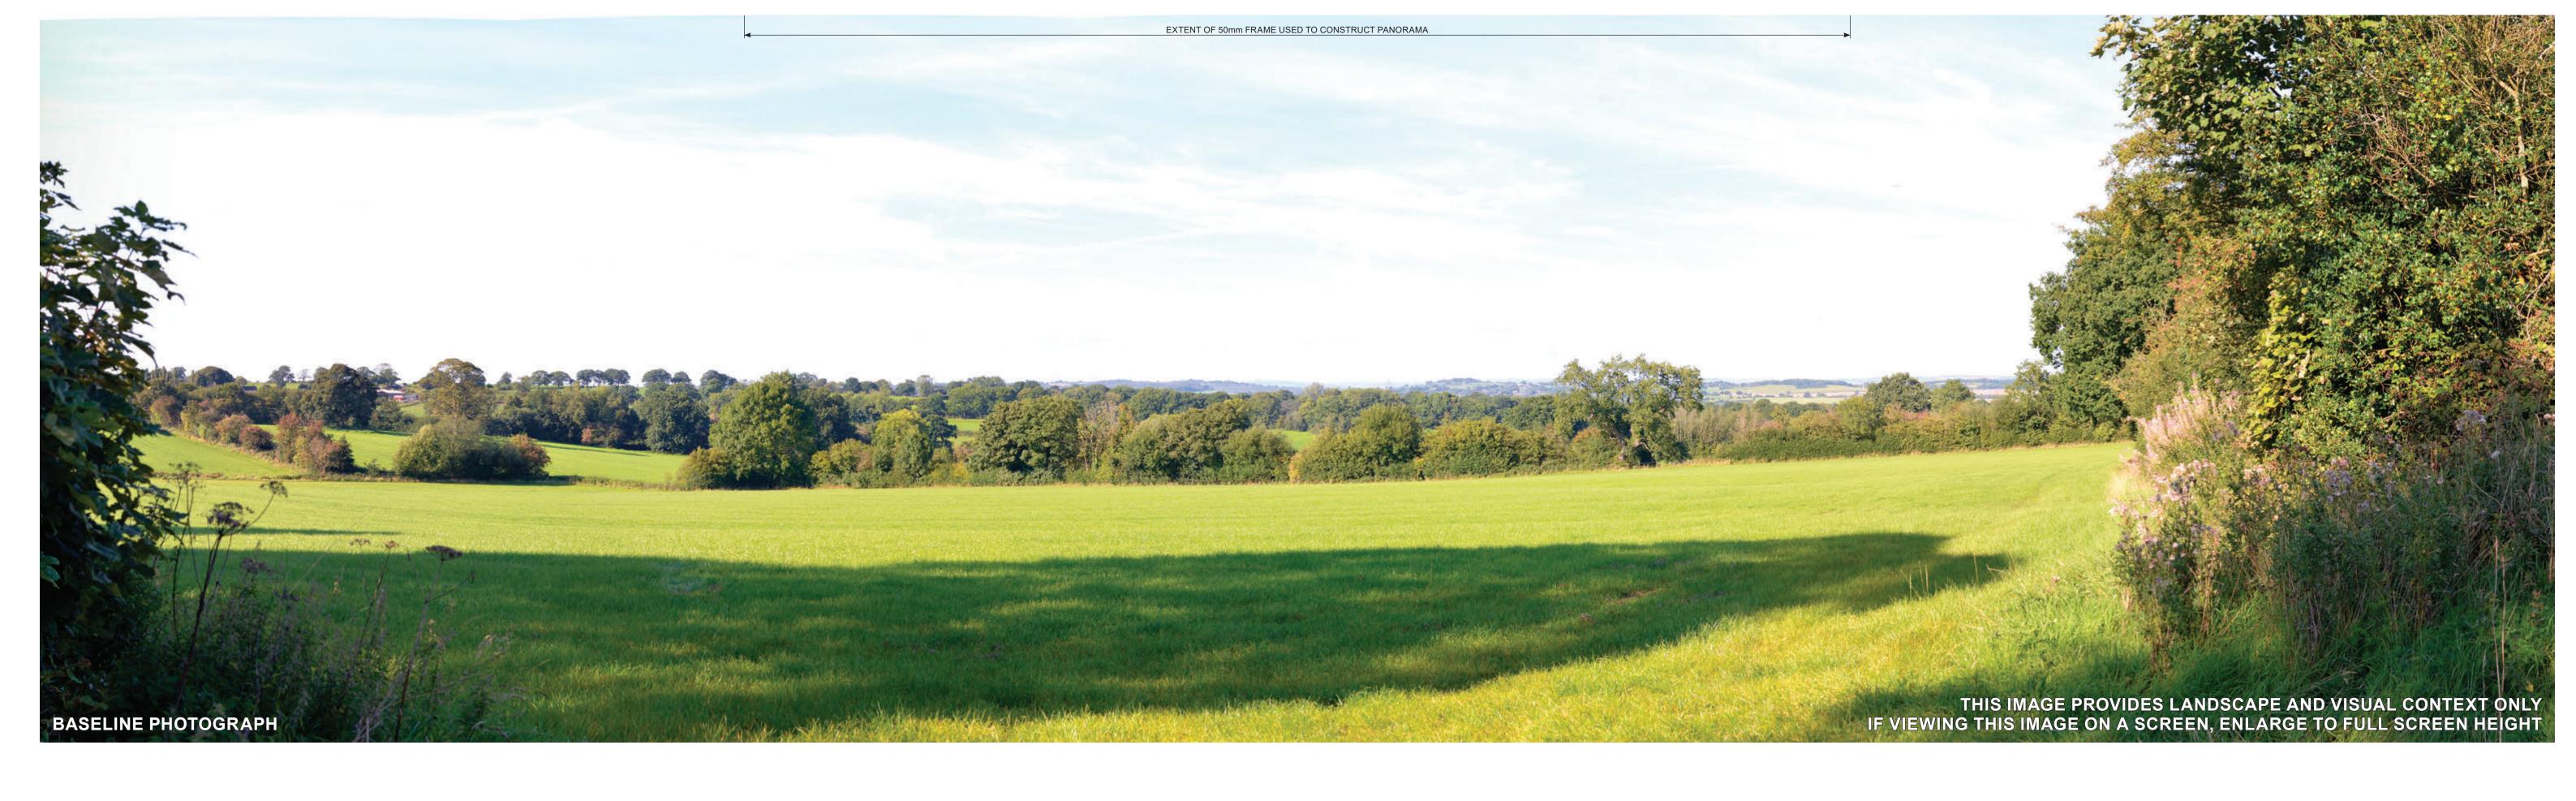

Viewpoint 6: Long Lane near Fulford VISUALISATION 6a: BASELINE IMAGERY

Height of Solar Panels (Maximum): Distance to Nearest Panel: <sup>2</sup>

Grid Reference: Grid Reference:
Ground Height:
Direction of Centre of View: <sup>3</sup>
Image Fields of View:
Image Scale:
Principal Distance:

Height of Solar Panels (Maximum): Distance to Nearest Panel: <sup>2</sup>

Grid Reference:

Grid Reference:
Ground Height:
Direction of Centre of View: <sup>3</sup>
Image Fields of View:
Image Scale:
Principal Distance: 206.36m AOD

E395729 N337548

Camera Height: Photography Date: Photography Time: Nikon D610 50mm Fixed Focal Length

1.5m 03/09/2023 16:45

Leaford Solar Farm • Renewable Energy Systems Ltd. Landscape and Visual Impact Assessment