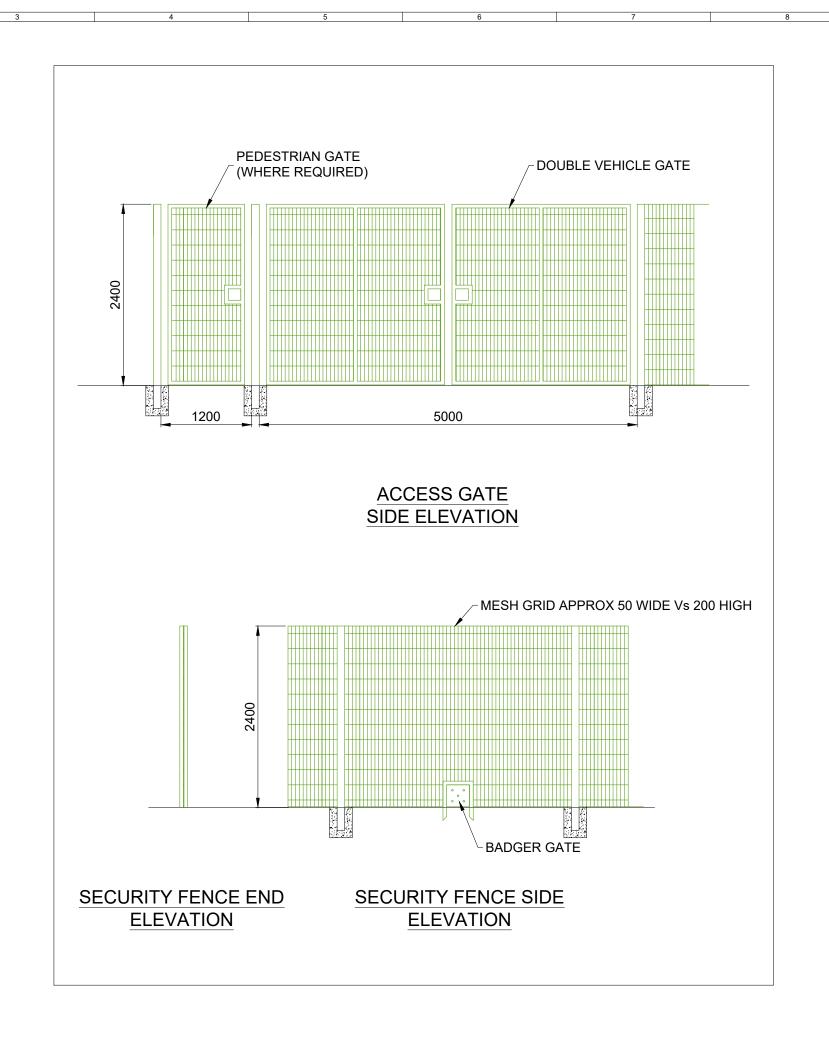

LEAFORD SOLAR

DRAWING TITLE

FIGURE 15 SECURITY FENCE DETAIL

RES DRAWING NUMBER

05004-RES-SEC-DR-PT-001

THIS DRAWING IS THE DRODERTY OF DENISHMARI E ENERGY SYSTEMS I IMITED AND

res

BEAUFORT COURT, EGG FARM LANE, KINGS LANGLEY, HERTS WD4 8LR. UK TEL +44 (0) 1923 299200 WWW.RES-GROUP.COM