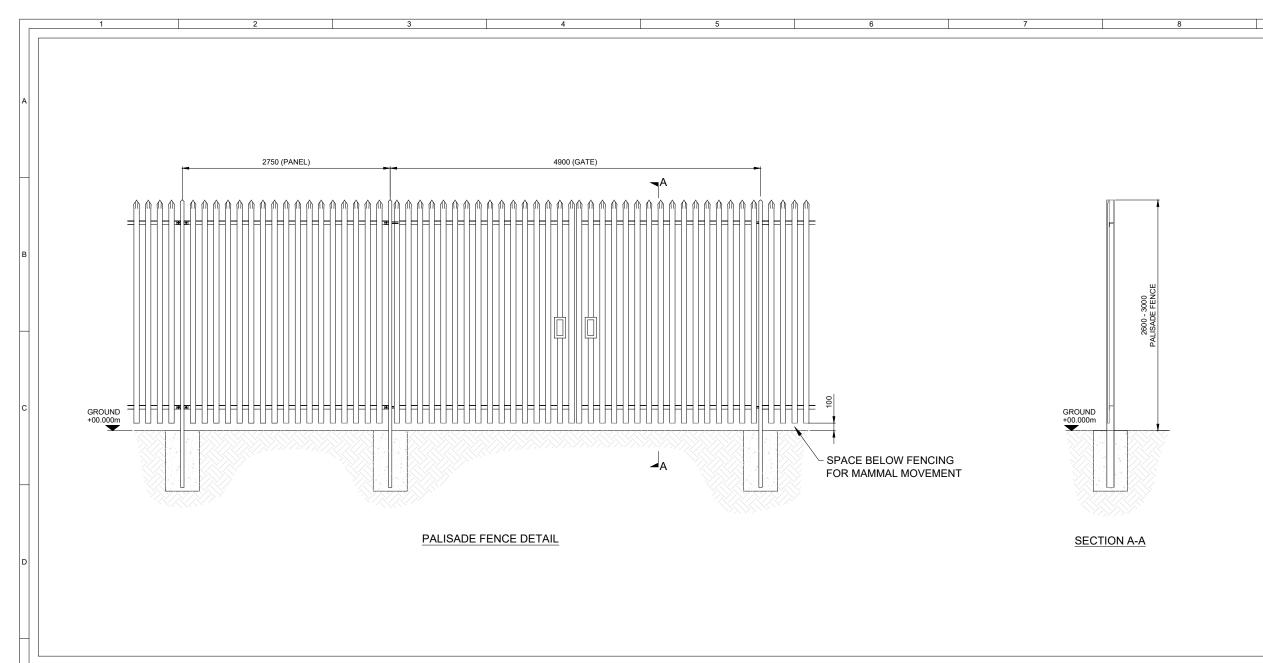

- 1. ALL DIMENSIONS ARE IN MILLIMETERS UNLESS OTHERWISE STATED.
- 2. SUITABLE SAFETY SIGNAGE TO BE INSTALLED ON GATES.

PAGE 1 OF 3

DRAWING TITLE

FIGURE 15 SECURITY FENCE DETAIL

RES DRAWING NUMBER

05004-RES-SEC-DR-PT-001

BEAUFORT COURT, EGG FARM LANE, KINGS LANGLEY, HERTS WD4 8LR. UK TEL +44 (0) 1923 299200 WWW.RES-GROUP.COM

NOTES:

- ALL DIMENSIONS ARE IN MILLIMETERS
  UNLESS OTHERWISE STATED.
- 2. SUITABLE SAFETY SIGNAGE TO BE INSTALLED ON GATES.