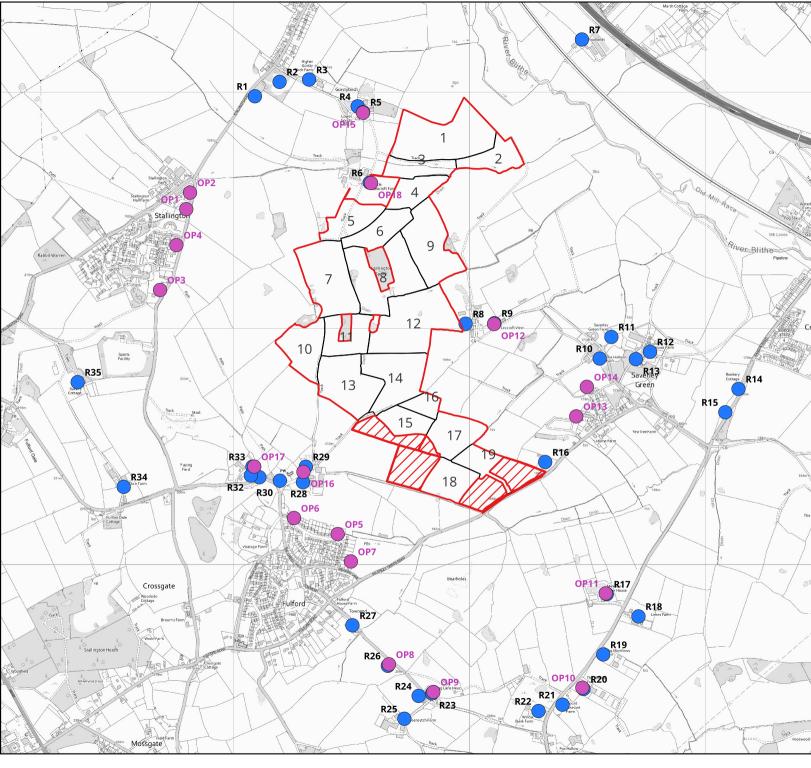

## Appendix B: Location of Glint & Glare OPs and LVIA Residential Receptors

| Client:<br>Renewable Ene<br>Systems Ltd  |        | OPs and                    | n of Glint<br>d LVIA Res<br>Receptors | sidential |
|------------------------------------------|--------|----------------------------|---------------------------------------|-----------|
| KEY                                      |        |                            |                                       |           |
| Applicatio                               | on Sit | e Boun                     | dary                                  |           |
| Field Nun                                | nbers  | 5                          |                                       |           |
| Area Exc<br>Site Bour                    |        |                            | pplication                            | on        |
| 🔵 LVIA Res                               | identi | ial Dwel                   | llings                                |           |
| 🔵 Glint & G                              | lare N | Nodelle                    | d Dwelli                              | nas       |
|                                          |        |                            |                                       |           |
|                                          |        |                            |                                       |           |
| 0 250                                    |        | 500 m<br>■                 |                                       | Ŕ         |
| 0 250<br>Modelled Dwellin<br>SHEET SCALE | gs     | 500 m<br>■<br>Project Numl | per:<br>312040<br>QA                  | REV       |